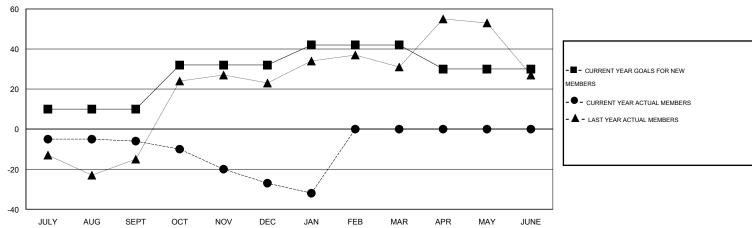

#### GOALS AND ACTUAL MEMBERS CUMULATIVE

| DROPPED CLUBS: 0  DROPPED MEMBERS |         | 21 CLUBS OF 49 ADDED 1 OR MORE<br>NEW MEMBERS |                       | <u>N</u><br>06 (61.90%)<br>96 (38.10%) |
|-----------------------------------|---------|-----------------------------------------------|-----------------------|----------------------------------------|
| DECEASED                          | 11<br>0 | CLICK HERE FOR HEALTH                         | FAMILY UNIT MEMBERS   | 291                                    |
| CLUB CANCELLED OTHER              | 96      | ASSESSMENT DATA                               | HEAD OF HOUSEHOLD     | 142                                    |
| TOTAL                             | 107     |                                               | NON-HEAD OF HOUSEHOLD | 149                                    |